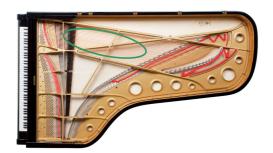

#### PIANO SETUP

Three 'remote dog training collars' are placed on the bass strings. By pressing three different buzzers they will vibrate and cause three different 'rumbles'.

placement of remote dag training collars (green circle)