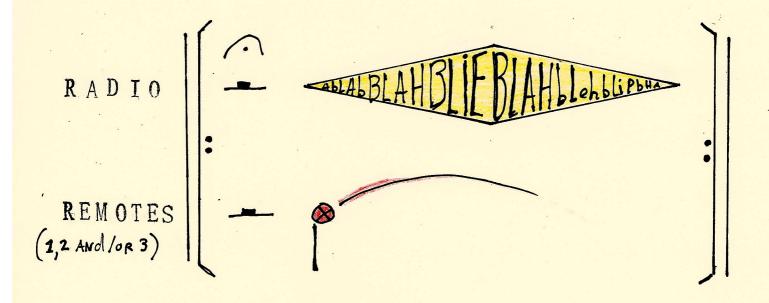

# ANDANTE HEARTBEATISSIMO

Take RAdio and Remotes, And slowly walk AWAY From the piano (preferably outside).

### ACTIONS

Choose a clear channel on the radio, preferably with spoken word, amplified only via its internal speaker. Continuously fade the channel in and out, via the volume control, whilst unirhythmically pressing one of the three remotes for the dog training collars. (The performer decides the order of the three sounds in an improvisational fashion.) Slowly walk away with radio and remotes, preferably out of the venue. Stop whenever people around you start looking worried or distressed.